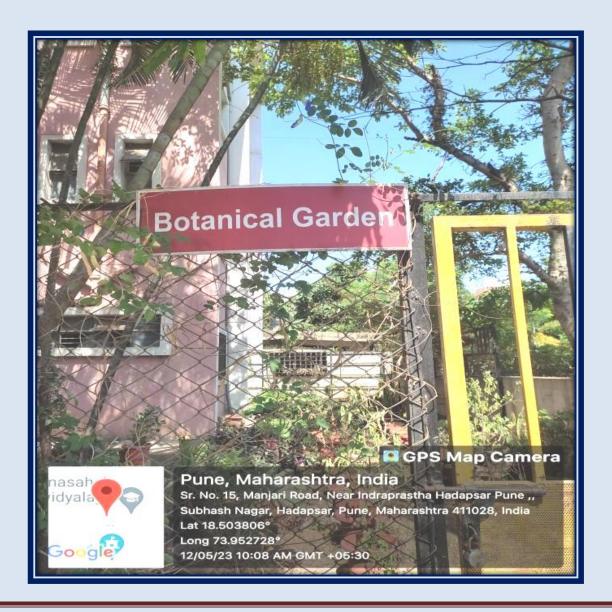

## **Botanical garden**

Affiliated to Savitribai Phule Pune University, Pune

Self Study Report: 2024 (4th Cycle)