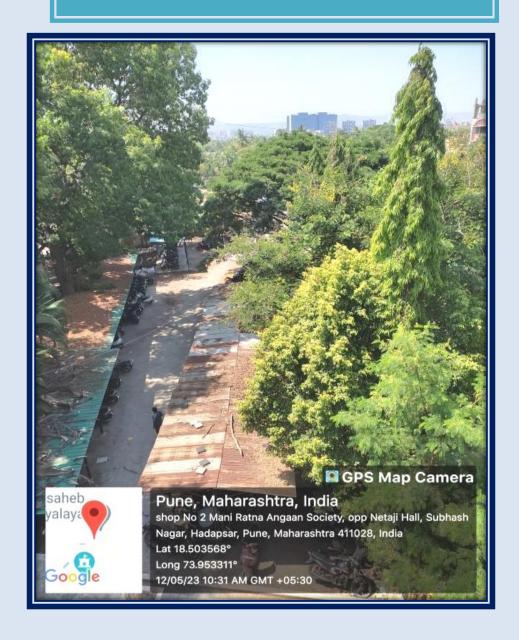

## **Pedestrian-friendly pathways**

Affiliated to Savitribai Phule Pune University, Pune

Self Study Report: 2024 (4th Cycle)