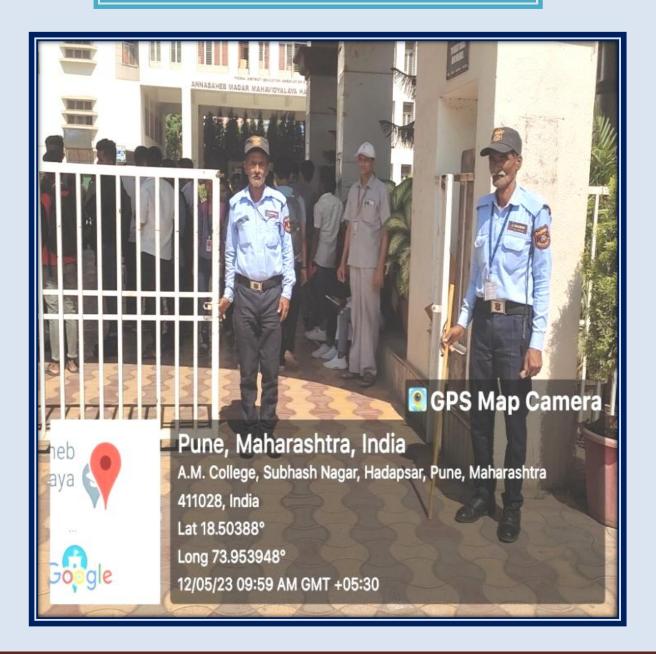

## **Restricted entry of automobiles**

Affiliated to Savitribai Phule Pune University, Pune

Self Study Report: 2024 (4th Cycle)