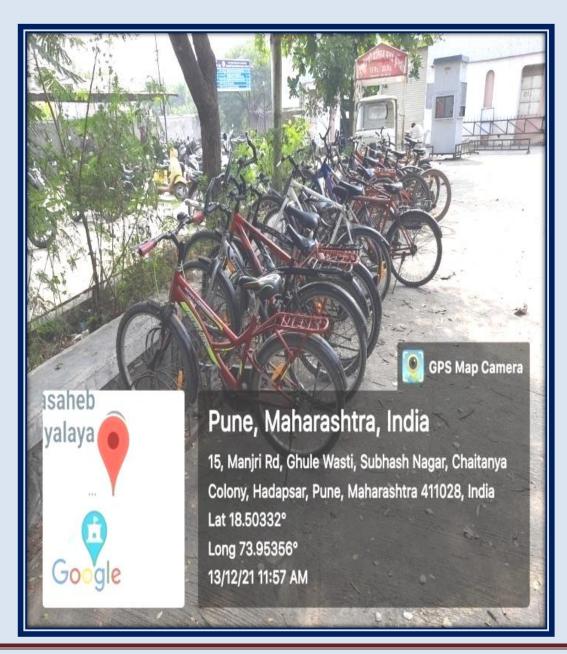

## Use of bicycles

Affiliated to Savitribai Phule Pune University, Pune

Self Study Report: 2024 (4th Cycle)