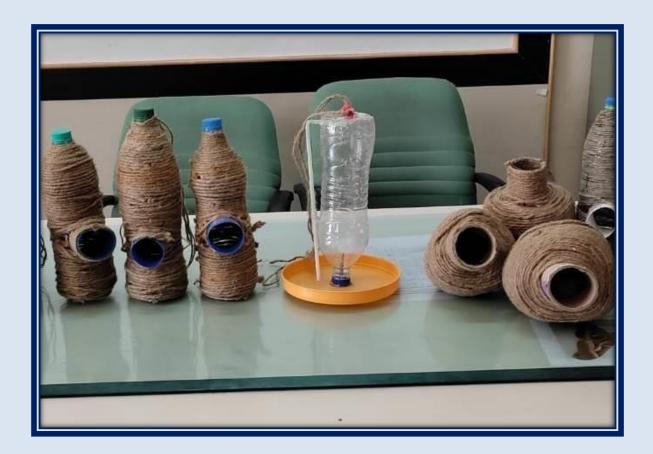

## **Reuse of plastic**

**❖** Feeding and Watering devices for birds made by Zoology students from collected plastics