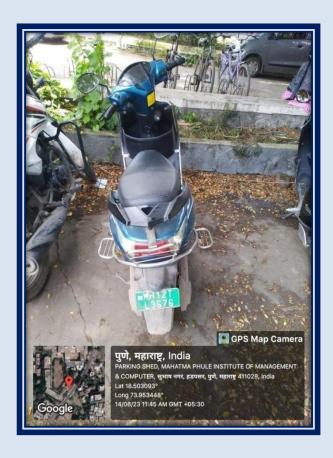

### **Use of Electric vehicles**

Affiliated to Savitribai Phule Pune University, Pune

Self Study Report: 2024 (4th Cycle)